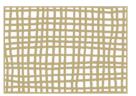

### Fabric

### Rafia

Fabric / scale 1:1 enamel glass

Rafia / scale 1:1 enamel glass

| - | - |   |   | _ |   |
|---|---|---|---|---|---|
| 5 |   |   |   |   |   |
|   |   | - | - | - |   |
|   |   | _ |   |   |   |
|   |   |   |   |   |   |
|   | - | - | - | - |   |
|   |   |   |   |   | 5 |
| - | - | - |   |   | ~ |
|   |   |   |   |   |   |
| - |   |   |   | - |   |