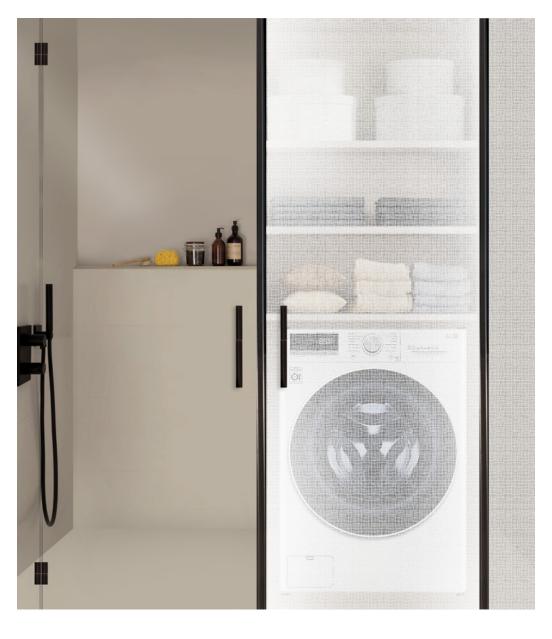

### Fabric Rafia

Applications / railings, bath bulkheads shower cabins, furniture, kitchen, doors

VIDRIERA DEL CARDONER S.A.

## Glass solutions, inspired by the art of weavings.

Fabric and Rafia are inspired by the art of weaving, they both create our new textile collection.

They are manufactured via a superficial application of an inorganic vitreous enamel which can be customized to any color the Ral chart upon request.

The resulting product is a highly resistant, durable, easy to clean material which can be used for indoors/outdoors applications. Depending on it's final use, it can be tempered or laminated.

inorganic vitrified enamel glass