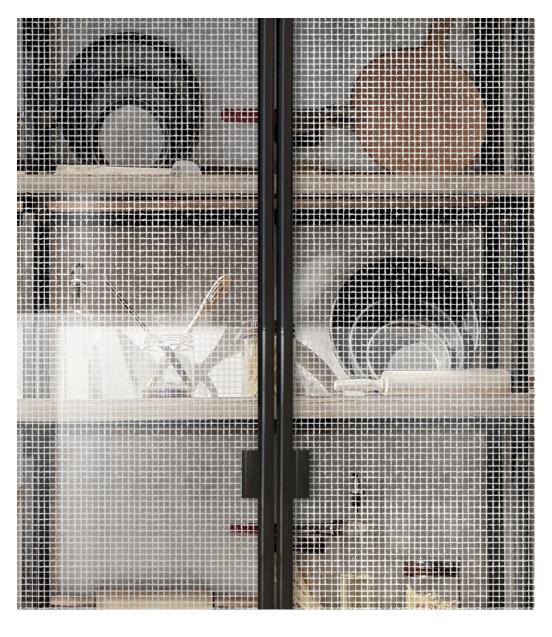

### Fabric

### Rafia

Fabric / scale 1:1 enamel glass

Rafia / scale 1:1 enamel glass

| - | - |   |   | _ |   |
|---|---|---|---|---|---|
| 5 |   |   |   |   |   |
|   |   | - | - | - |   |
|   |   | _ |   |   |   |
|   |   |   |   |   |   |
|   | - | - | - | - |   |
|   |   |   |   |   | 5 |
| - | - | - |   |   | ~ |
|   |   |   |   |   |   |
| - |   |   |   | - |   |