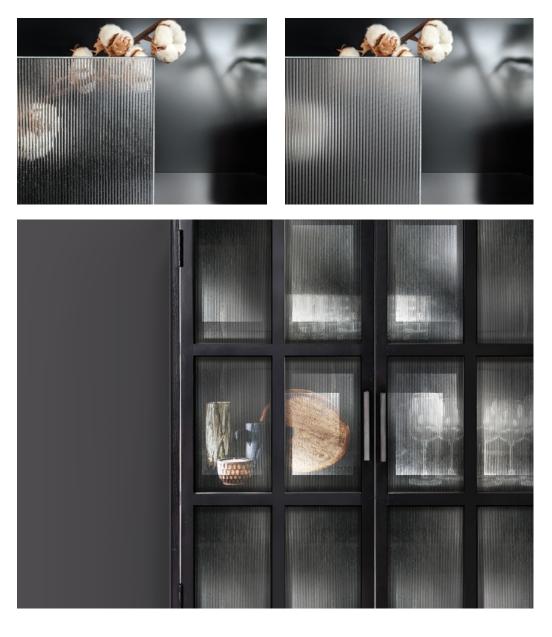

#### Open spaces keeping privacy

Stylos is a decorative glass that offers an elegant textured vertical design that is embellished with the passage of light while maintaining privacy.

It is also characterized by its excellent technical attributes and high quality that differs from standard patterned glass.

more resistant

easier to install

local production

Benefits of Stylos etched glass vs standard patterned glass:

- More resistant. Less breakage in handling.
- More planimetry.
- Easier to install.
- Versatility in thicknesses, size, and colors.
- Local production (without supply setbacks and price increases).

## Stylos / S

Stylos / S / scale 1:1 transparent engraved glass etched engraved glass

Stylos / L / scale 1:1 transparent engraved glass etched engraved glass