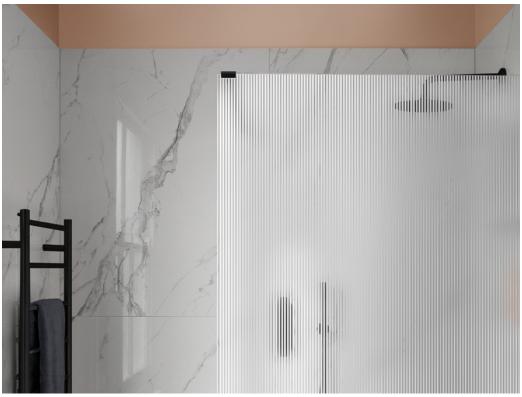

### Stylos / S Stylos / L

Applications / doors, partitions, bath bulkheads, shower cabins, cabinet, shelves, furniture, reception desk...

#### Open spaces keeping privacy

Stylos is a decorative glass that offers an elegant textured vertical design that is embellished with the passage of light while maintaining privacy.

It is also characterized by its excellent technical attributes and high quality that differs from standard patterned glass.