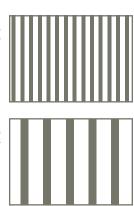

## Stylos / S

Stylos / S / scale 1:1 transparent engraved glass etched engraved glass

Stylos / L / scale 1:1 transparent engraved glass etched engraved glass