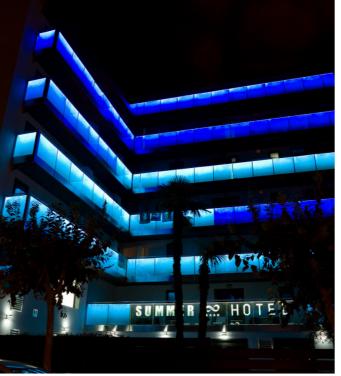

## Light that conveys, surprises and gives color!

Solid Light combines the beauty of glass and the possibilities of light.

LED technology in a wide array of colors

lit on one side and transparent on the other

personalized production

Using a well-studied chemical engraving system and LED technology, we give shape to light, creating a light screen effect.

The wide variety of colors available with LED light allows us to enhance and personalize furniture, interiors, spaces and buildings, creating unique, sustainable settings that use considerably less power.