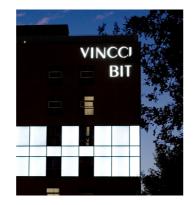

## Light that conveys, surprises and gives color!

Solid Light combines the beauty of glass and the possibilities of light.

LED technology in a wide array of colors

lit on one side and transparent on the other

personalized production

Using a well-studied chemical engraving system and LED technology, we give shape to light, creating a light screen effect.

The wide variety of colors available with LED light allows us to enhance and personalize furniture, interiors, spaces and buildings, creating unique, sustainable settings that use considerably less power.