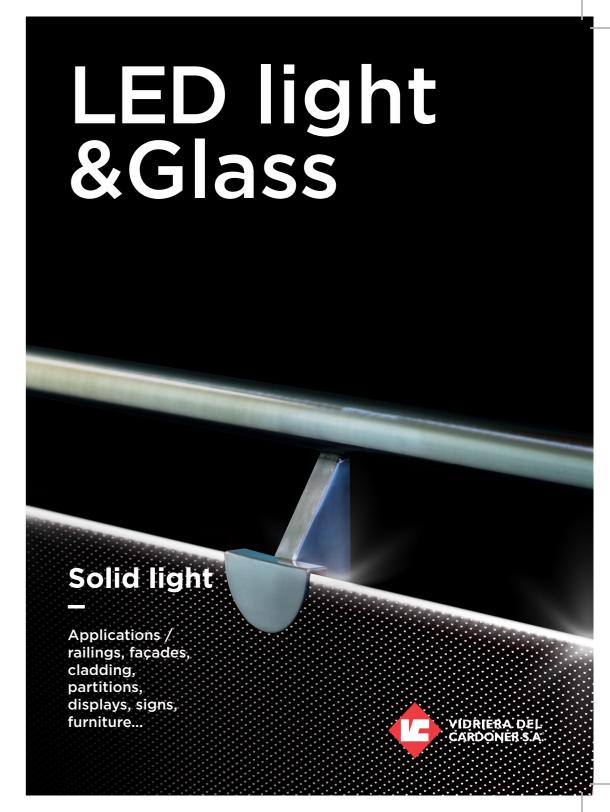

## Light that conveys, surprises and gives color!

Solid Light combines the beauty of glass and the possibilities of light.

LED technology in a wide array of colors

lit on one side and transparent on the other

personalized production

Using a well-studied chemical engraving system and LED technology, we give shape to light, creating a light screen effect.

The wide variety of colors available with LED light allows us to enhance and personalize furniture, interiors, spaces and buildings, creating unique, sustainable settings that use considerably less power.